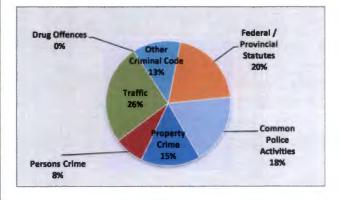

Federal / Provincial Statutes

Police Activities

|                   | Break & Enter                         | 3  |
|-------------------|---------------------------------------|----|
| Description       | Theft of Motor Vehicle                | 0  |
|                   | Theft Over \$5,000                    | 0  |
|                   | Theft Under \$5,000                   | 3  |
| Property<br>Crime | Possn Stn Goods                       | 1  |
| Crime             | Fraud                                 | 0  |
|                   | Arson                                 | 0  |
|                   | Mischief To Property                  | 9  |
|                   | Total                                 | 16 |
|                   | Assault                               | 5  |
|                   | Robbery/Extortion/Harassment/Threats  | 3  |
| Persons           | Sexual Offences                       | 0  |
| Crime             | Kidnapping/Hostage/Abduction          | 0  |
|                   | Homicides & Offences Related to Death | 0  |
|                   | Total                                 | 8  |
|                   | Motor Vehicle Collisions              | 8  |
|                   | Impaired Related Offences             | 4  |
| Traffic           | Provincial Traffic Offences           | 12 |
|                   | Other Traffic Related Offences        | 3  |
|                   | Total                                 | 27 |
|                   | Drug Enforcement - Production         | 0  |
| Drug              | Drug Enforcement - Possession         | 0  |
| Offences          | Drug Enforcement - Trafficking        | 0  |
| Ollelices         | Drug Enforcement - Other              | 0  |
|                   | Total                                 | 0  |
|                   | Breach of Peace                       | 0  |
| Other             | Disturbing the Peace                  | 8  |
| Criminal          | Fail to Comply                        | 1  |
| Code              | Offensive Weapons                     | 0  |
| Offence           | Public Order                          | 0  |
| Offence           | Other Offence                         | 4  |
|                   | Total                                 | 13 |

| Liquor Act                         | 6  |
|------------------------------------|----|
| Mental Health Act                  | 5  |
| Coroner's Act - Sudden Death       | 1  |
| Child Welfare Act                  | 0  |
| Other Provincial Statute           | 7  |
| Other Federal Statute              | 2  |
| Total                              | 21 |
| False Alarms                       | 6  |
| False/Abandoned 911 Call           | 10 |
| Abandoned Vehicles                 | 0  |
| Persons Reported Missing           | 3  |
| Request to Locate                  | 0  |
| Suspicious Person/Vehicle/Property | 0  |
| Total                              | 19 |
|                                    |    |