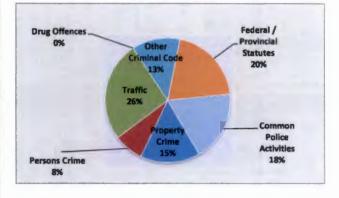

Federal / Provincial Statutes

Common Police Activities

| Property<br>Crime                    | Break & Enter                         | 3  |
|--------------------------------------|---------------------------------------|----|
|                                      | Theft of Motor Vehicle                | 0  |
|                                      | Theft Over \$5,000                    | 0  |
|                                      | Theft Under \$5,000                   | 3  |
|                                      | Possn Stn Goods                       | 1  |
|                                      | Fraud                                 | 0  |
|                                      | Arson                                 | 0  |
|                                      | Mischief To Property                  | 9  |
|                                      | Total                                 | 16 |
| Persons<br>Crime                     | Assault                               | 5  |
|                                      | Robbery/Extortion/Harassment/Threats  | 3  |
|                                      | Sexual Offences                       | 0  |
|                                      | Kidnapping/Hostage/Abduction          | 0  |
|                                      | Homicides & Offences Related to Death | 0  |
|                                      | Total                                 | 8  |
| Traffic                              | Motor Vehicle Collisions              | 8  |
|                                      | Impaired Related Offences             | 4  |
|                                      | Provincial Traffic Offences           | 12 |
|                                      | Other Traffic Related Offences        | 3  |
|                                      | Total                                 | 27 |
| Drug<br>Offences                     | Drug Enforcement - Production         | 0  |
|                                      | Drug Enforcement - Possession         | 0  |
|                                      | Drug Enforcement - Trafficking        | 0  |
|                                      | Drug Enforcement - Other              | 0  |
|                                      | Total                                 | 0  |
| Other<br>Criminal<br>Code<br>Offence | Breach of Peace                       | 0  |
|                                      | Disturbing the Peace                  | 8  |
|                                      | Fail to Comply                        | 1  |
|                                      | Offensive Weapons                     | 0  |
|                                      | Public Order                          | 0  |
|                                      | Other Offence                         | 4  |
|                                      | Total                                 | 13 |

| Liquor Act                         | 6                                                                                                                                                                                                                                                            |
|------------------------------------|--------------------------------------------------------------------------------------------------------------------------------------------------------------------------------------------------------------------------------------------------------------|
| Mental Health Act                  | 5                                                                                                                                                                                                                                                            |
| Coroner's Act - Sudden Death       | 1                                                                                                                                                                                                                                                            |
| Child Welfare Act                  | 0                                                                                                                                                                                                                                                            |
| Other Provincial Statute           | 7                                                                                                                                                                                                                                                            |
| Other Federal Statute              | 2                                                                                                                                                                                                                                                            |
| Total                              | 21                                                                                                                                                                                                                                                           |
| False Alarms                       | 6                                                                                                                                                                                                                                                            |
| False/Abandoned 911 Call           | 10                                                                                                                                                                                                                                                           |
| Abandoned Vehicles                 | 0                                                                                                                                                                                                                                                            |
| Persons Reported Missing           | 3                                                                                                                                                                                                                                                            |
| Request to Locate                  | 0                                                                                                                                                                                                                                                            |
| Suspicious Person/Vehicle/Property | 0                                                                                                                                                                                                                                                            |
| Total                              | 19                                                                                                                                                                                                                                                           |
|                                    | Mental Health Act Coroner's Act - Sudden Death Child Welfare Act Other Provincial Statute Other Federal Statute Total False Alarms False/Abandoned 911 Call Abandoned Vehicles Persons Reported Missing Request to Locate Suspicious Person/Vehicle/Property |